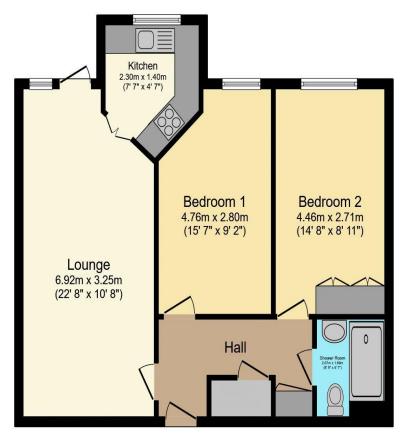

## Visit us at retirementhomesearch.co.uk

Total floor area 65.1 sq.m. (701 sq.ft.) approx

This floor plan is for illustrative purposes only. It is not drawn to scale. Any measurements, floor areas (including any total floor area), openings and orientation are approximate. No details are guaranteed, they cannot be relied upon for any purpose and they do not form part of any agreement. No liability is taken for any error, omission or misstatement. A party must rely upon its own inspection(s). Powered by www.focalagent.com